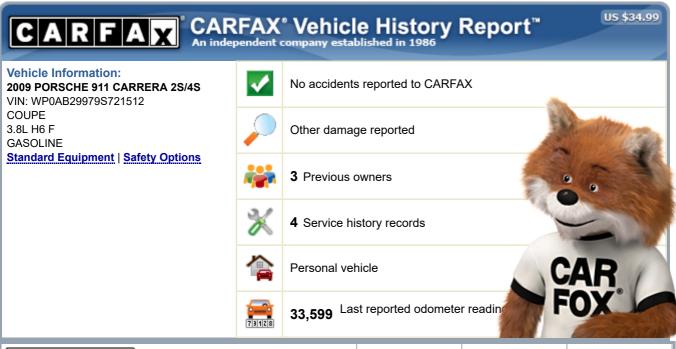

|                                                            |                            | The state of the s | Account to the second second second |
|------------------------------------------------------------|----------------------------|--------------------------------------------------------------------------------------------------------------------------------------------------------------------------------------------------------------------------------------------------------------------------------------------------------------------------------------------------------------------------------------------------------------------------------------------------------------------------------------------------------------------------------------------------------------------------------------------------------------------------------------------------------------------------------------------------------------------------------------------------------------------------------------------------------------------------------------------------------------------------------------------------------------------------------------------------------------------------------------------------------------------------------------------------------------------------------------------------------------------------------------------------------------------------------------------------------------------------------------------------------------------------------------------------------------------------------------------------------------------------------------------------------------------------------------------------------------------------------------------------------------------------------------------------------------------------------------------------------------------------------------------------------------------------------------------------------------------------------------------------------------------------------------------------------------------------------------------------------------------------------------------------------------------------------------------------------------------------------------------------------------------------------------------------------------------------------------------------------------------------------|-------------------------------------|
| CARFAX Ownership History The number of owners is estimated | Supplies Owner 1           | a Owner 2                                                                                                                                                                                                                                                                                                                                                                                                                                                                                                                                                                                                                                                                                                                                                                                                                                                                                                                                                                                                                                                                                                                                                                                                                                                                                                                                                                                                                                                                                                                                                                                                                                                                                                                                                                                                                                                                                                                                                                                                                                                                                                                      | Owner 3                             |
| Year purchased                                             | 2009                       | 2012                                                                                                                                                                                                                                                                                                                                                                                                                                                                                                                                                                                                                                                                                                                                                                                                                                                                                                                                                                                                                                                                                                                                                                                                                                                                                                                                                                                                                                                                                                                                                                                                                                                                                                                                                                                                                                                                                                                                                                                                                                                                                                                           | 2014                                |
| Type of owner                                              | Personal                   | Personal                                                                                                                                                                                                                                                                                                                                                                                                                                                                                                                                                                                                                                                                                                                                                                                                                                                                                                                                                                                                                                                                                                                                                                                                                                                                                                                                                                                                                                                                                                                                                                                                                                                                                                                                                                                                                                                                                                                                                                                                                                                                                                                       | Personal                            |
| Estimated length of ownership                              | 3 yrs. 4 mo.               | 1 yr. 5 mo.                                                                                                                                                                                                                                                                                                                                                                                                                                                                                                                                                                                                                                                                                                                                                                                                                                                                                                                                                                                                                                                                                                                                                                                                                                                                                                                                                                                                                                                                                                                                                                                                                                                                                                                                                                                                                                                                                                                                                                                                                                                                                                                    | 3 yrs. 7 mo.                        |
| Owned in the following states/provinces                    | Connecticut,<br>California | California                                                                                                                                                                                                                                                                                                                                                                                                                                                                                                                                                                                                                                                                                                                                                                                                                                                                                                                                                                                                                                                                                                                                                                                                                                                                                                                                                                                                                                                                                                                                                                                                                                                                                                                                                                                                                                                                                                                                                                                                                                                                                                                     | California, Texas                   |
| Estimated miles driven per year                            | 1,424/yr                   | 3,877/yr                                                                                                                                                                                                                                                                                                                                                                                                                                                                                                                                                                                                                                                                                                                                                                                                                                                                                                                                                                                                                                                                                                                                                                                                                                                                                                                                                                                                                                                                                                                                                                                                                                                                                                                                                                                                                                                                                                                                                                                                                                                                                                                       | 6,277/yr                            |
| Last reported odometer reading                             | 4,809                      | 10,567                                                                                                                                                                                                                                                                                                                                                                                                                                                                                                                                                                                                                                                                                                                                                                                                                                                                                                                                                                                                                                                                                                                                                                                                                                                                                                                                                                                                                                                                                                                                                                                                                                                                                                                                                                                                                                                                                                                                                                                                                                                                                                                         | 33,599                              |